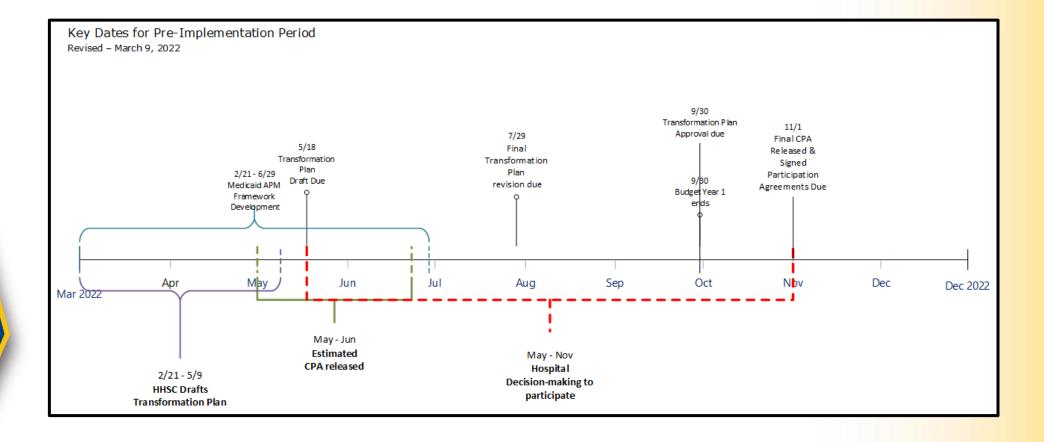

#### **Timeline**

#### Upcoming Key Dates (1 of 2)

- First draft of the Transformation Plan to CMS Due May 18
- Advisory Council Input/Comment period May 18 to June 18
- Final draft of the Transformation Plan Due July 29

#### Upcoming Key Dates (2 of 2)

- Medicare Capitated Payment Amount (CPA) begins January 2023
- Medicaid Alternative Payment Model Planning (APM)
   January 2023 to December 2023
- Medicaid APM Implemented January 2024