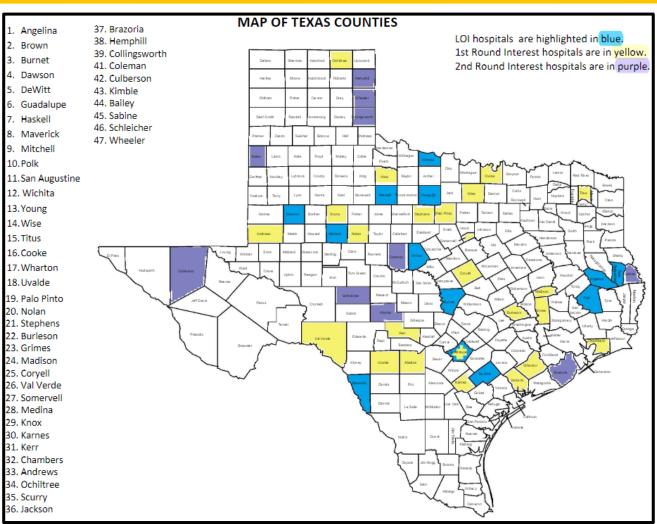

# CHART Model Update

Rural Hospital Advisory Committee May 5, 2022



- Phase 1- Preparation to Participation
   Oct 2021 to May 2022
- Phase 2 Pursing Participation
   June to Dec 2022

Phase 3 - Implementation
 Jan 2023 to Dec 2024



#### **Hospital Recruitment**



TEXAS

**Health and Human** 

Services

#### **Timeline**







#### Upcoming Key Dates (1 of 2)

- First draft of the Transformation Plan to CMS Due May 18
- Advisory Council Input/Comment period May 18 to June 18
- Final draft of the Transformation Plan Due July 29



#### Upcoming Key Dates (2 of 2)

- Medicare Capitated Payment Amount (CPA) begins January 2023
- Medicaid Alternative Payment Model Planning (APM)
   January 2023 to December 2023
- Medicaid APM Implemented January 2024



### Supporting Materials on HHSC Web Site

- CHART Model Timeline (link)
- CHART Participation Checklist (link)
- CHART Model 101 Presentation (link)
- CHART Model 101 Talking Points (link)
- Advisory Council Information and Meeting Summaries (link)



## Questions about the CHART Model?

HHSC\_CHART@